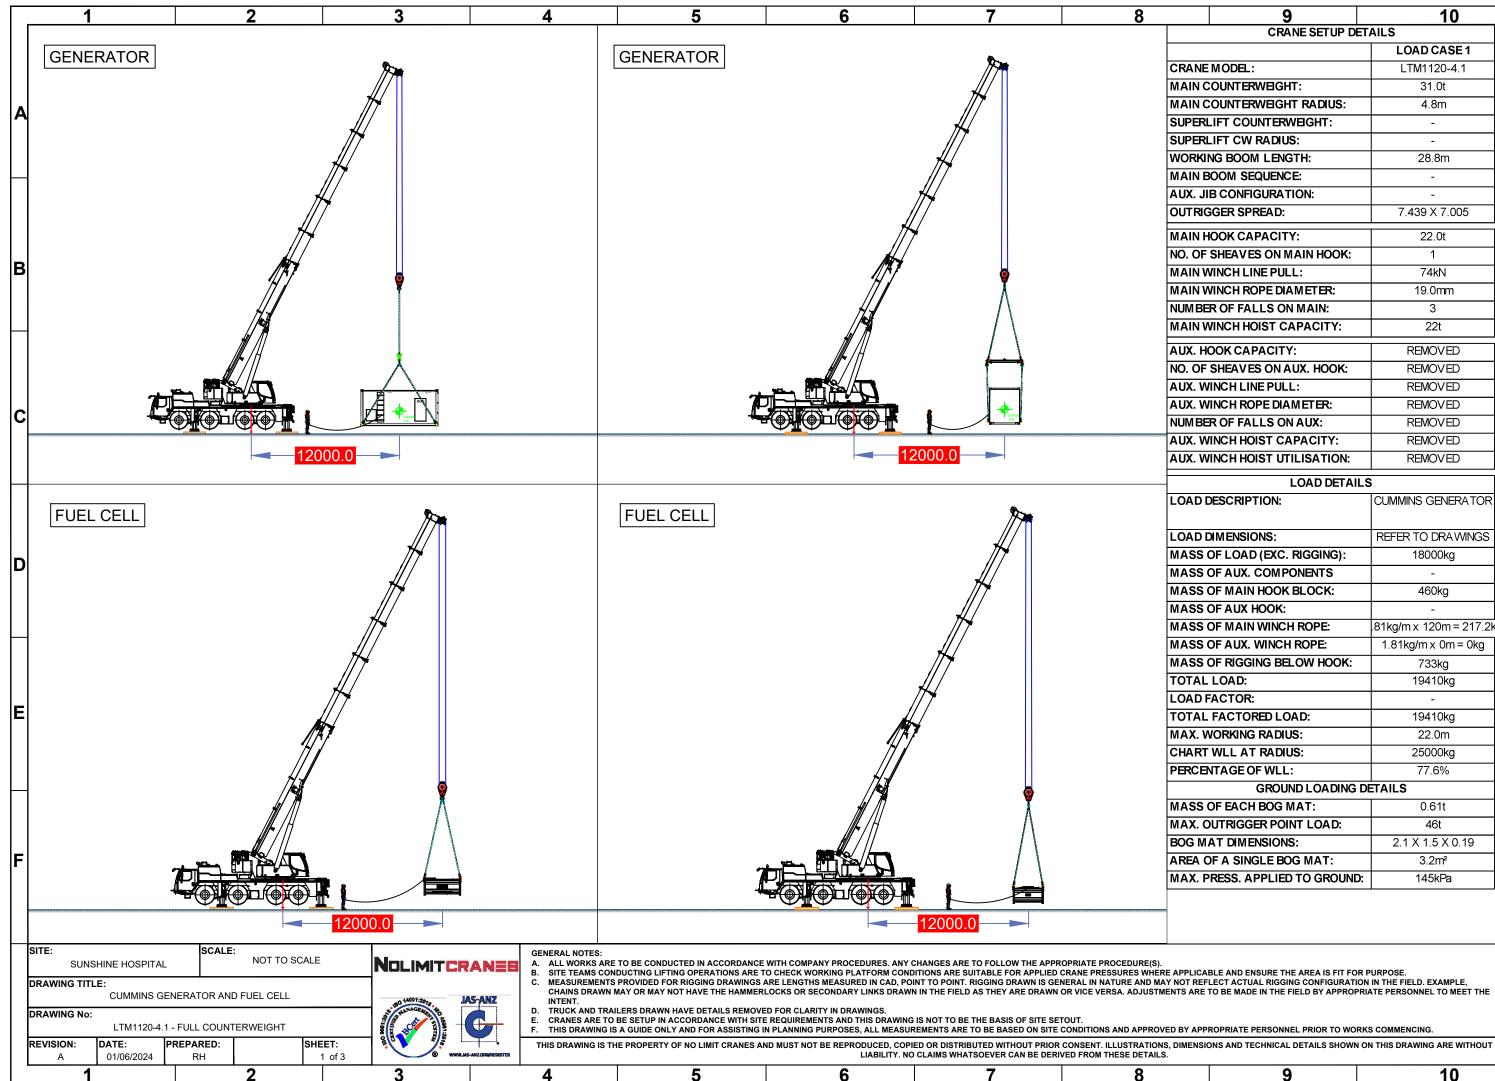

| 9                                                                                                                                       | 10                                                                                                                                                                                                                                                                                                                                                                                                                                                                                                                                                                                                                                                                                                                                                                                                                                                                                                                                                                                                                                                                                                                                                                                                                                                                                                                                                                                                                                                                                                                                                                                                                                                                                                                                                                                                                                                                                                                                                                                                                                                                                                                             | - |
|-----------------------------------------------------------------------------------------------------------------------------------------|--------------------------------------------------------------------------------------------------------------------------------------------------------------------------------------------------------------------------------------------------------------------------------------------------------------------------------------------------------------------------------------------------------------------------------------------------------------------------------------------------------------------------------------------------------------------------------------------------------------------------------------------------------------------------------------------------------------------------------------------------------------------------------------------------------------------------------------------------------------------------------------------------------------------------------------------------------------------------------------------------------------------------------------------------------------------------------------------------------------------------------------------------------------------------------------------------------------------------------------------------------------------------------------------------------------------------------------------------------------------------------------------------------------------------------------------------------------------------------------------------------------------------------------------------------------------------------------------------------------------------------------------------------------------------------------------------------------------------------------------------------------------------------------------------------------------------------------------------------------------------------------------------------------------------------------------------------------------------------------------------------------------------------------------------------------------------------------------------------------------------------|---|
| CRANE SETUP DET                                                                                                                         |                                                                                                                                                                                                                                                                                                                                                                                                                                                                                                                                                                                                                                                                                                                                                                                                                                                                                                                                                                                                                                                                                                                                                                                                                                                                                                                                                                                                                                                                                                                                                                                                                                                                                                                                                                                                                                                                                                                                                                                                                                                                                                                                |   |
|                                                                                                                                         | LOAD CASE 1                                                                                                                                                                                                                                                                                                                                                                                                                                                                                                                                                                                                                                                                                                                                                                                                                                                                                                                                                                                                                                                                                                                                                                                                                                                                                                                                                                                                                                                                                                                                                                                                                                                                                                                                                                                                                                                                                                                                                                                                                                                                                                                    |   |
| CRANE MODEL:                                                                                                                            | LTM1120-4.1                                                                                                                                                                                                                                                                                                                                                                                                                                                                                                                                                                                                                                                                                                                                                                                                                                                                                                                                                                                                                                                                                                                                                                                                                                                                                                                                                                                                                                                                                                                                                                                                                                                                                                                                                                                                                                                                                                                                                                                                                                                                                                                    |   |
| MAIN COUNTERWEIGHT:                                                                                                                     | 31.0t                                                                                                                                                                                                                                                                                                                                                                                                                                                                                                                                                                                                                                                                                                                                                                                                                                                                                                                                                                                                                                                                                                                                                                                                                                                                                                                                                                                                                                                                                                                                                                                                                                                                                                                                                                                                                                                                                                                                                                                                                                                                                                                          |   |
| MAIN COUNTERWEIGHT RADIUS:                                                                                                              | 4.8m                                                                                                                                                                                                                                                                                                                                                                                                                                                                                                                                                                                                                                                                                                                                                                                                                                                                                                                                                                                                                                                                                                                                                                                                                                                                                                                                                                                                                                                                                                                                                                                                                                                                                                                                                                                                                                                                                                                                                                                                                                                                                                                           |   |
| SUPERLIFT COUNTERWEIGHT:                                                                                                                | -                                                                                                                                                                                                                                                                                                                                                                                                                                                                                                                                                                                                                                                                                                                                                                                                                                                                                                                                                                                                                                                                                                                                                                                                                                                                                                                                                                                                                                                                                                                                                                                                                                                                                                                                                                                                                                                                                                                                                                                                                                                                                                                              | 1 |
| SUPERLIFT CW RADIUS:                                                                                                                    | -                                                                                                                                                                                                                                                                                                                                                                                                                                                                                                                                                                                                                                                                                                                                                                                                                                                                                                                                                                                                                                                                                                                                                                                                                                                                                                                                                                                                                                                                                                                                                                                                                                                                                                                                                                                                                                                                                                                                                                                                                                                                                                                              |   |
| WORKING BOOM LENGTH:                                                                                                                    | 28.8m                                                                                                                                                                                                                                                                                                                                                                                                                                                                                                                                                                                                                                                                                                                                                                                                                                                                                                                                                                                                                                                                                                                                                                                                                                                                                                                                                                                                                                                                                                                                                                                                                                                                                                                                                                                                                                                                                                                                                                                                                                                                                                                          |   |
| MAIN BOOM SEQUENCE:                                                                                                                     | -                                                                                                                                                                                                                                                                                                                                                                                                                                                                                                                                                                                                                                                                                                                                                                                                                                                                                                                                                                                                                                                                                                                                                                                                                                                                                                                                                                                                                                                                                                                                                                                                                                                                                                                                                                                                                                                                                                                                                                                                                                                                                                                              | _ |
| AUX. JIB CONFIGURATION:                                                                                                                 | -                                                                                                                                                                                                                                                                                                                                                                                                                                                                                                                                                                                                                                                                                                                                                                                                                                                                                                                                                                                                                                                                                                                                                                                                                                                                                                                                                                                                                                                                                                                                                                                                                                                                                                                                                                                                                                                                                                                                                                                                                                                                                                                              |   |
| OUTRIGGER SPREAD:                                                                                                                       | 7.439 X 7.005                                                                                                                                                                                                                                                                                                                                                                                                                                                                                                                                                                                                                                                                                                                                                                                                                                                                                                                                                                                                                                                                                                                                                                                                                                                                                                                                                                                                                                                                                                                                                                                                                                                                                                                                                                                                                                                                                                                                                                                                                                                                                                                  |   |
| MAIN HOOK CAPACITY:                                                                                                                     | 22.0t                                                                                                                                                                                                                                                                                                                                                                                                                                                                                                                                                                                                                                                                                                                                                                                                                                                                                                                                                                                                                                                                                                                                                                                                                                                                                                                                                                                                                                                                                                                                                                                                                                                                                                                                                                                                                                                                                                                                                                                                                                                                                                                          |   |
| NO. OF SHEAVES ON MAIN HOOK:                                                                                                            | 1                                                                                                                                                                                                                                                                                                                                                                                                                                                                                                                                                                                                                                                                                                                                                                                                                                                                                                                                                                                                                                                                                                                                                                                                                                                                                                                                                                                                                                                                                                                                                                                                                                                                                                                                                                                                                                                                                                                                                                                                                                                                                                                              |   |
| MAIN WINCH LINE PULL:                                                                                                                   | 74kN                                                                                                                                                                                                                                                                                                                                                                                                                                                                                                                                                                                                                                                                                                                                                                                                                                                                                                                                                                                                                                                                                                                                                                                                                                                                                                                                                                                                                                                                                                                                                                                                                                                                                                                                                                                                                                                                                                                                                                                                                                                                                                                           | B |
| MAIN WINCH LINE POLL:<br>MAIN WINCH ROPE DIAMETER:                                                                                      | 19.0mm                                                                                                                                                                                                                                                                                                                                                                                                                                                                                                                                                                                                                                                                                                                                                                                                                                                                                                                                                                                                                                                                                                                                                                                                                                                                                                                                                                                                                                                                                                                                                                                                                                                                                                                                                                                                                                                                                                                                                                                                                                                                                                                         |   |
|                                                                                                                                         |                                                                                                                                                                                                                                                                                                                                                                                                                                                                                                                                                                                                                                                                                                                                                                                                                                                                                                                                                                                                                                                                                                                                                                                                                                                                                                                                                                                                                                                                                                                                                                                                                                                                                                                                                                                                                                                                                                                                                                                                                                                                                                                                |   |
| NUMBER OF FALLS ON MAIN:                                                                                                                | 3                                                                                                                                                                                                                                                                                                                                                                                                                                                                                                                                                                                                                                                                                                                                                                                                                                                                                                                                                                                                                                                                                                                                                                                                                                                                                                                                                                                                                                                                                                                                                                                                                                                                                                                                                                                                                                                                                                                                                                                                                                                                                                                              |   |
| MAIN WINCH HOIST CAPACITY:                                                                                                              | 22t                                                                                                                                                                                                                                                                                                                                                                                                                                                                                                                                                                                                                                                                                                                                                                                                                                                                                                                                                                                                                                                                                                                                                                                                                                                                                                                                                                                                                                                                                                                                                                                                                                                                                                                                                                                                                                                                                                                                                                                                                                                                                                                            | - |
| AUX. HOOK CAPACITY:                                                                                                                     | REMOVED                                                                                                                                                                                                                                                                                                                                                                                                                                                                                                                                                                                                                                                                                                                                                                                                                                                                                                                                                                                                                                                                                                                                                                                                                                                                                                                                                                                                                                                                                                                                                                                                                                                                                                                                                                                                                                                                                                                                                                                                                                                                                                                        |   |
| NO. OF SHEAVES ON AUX. HOOK:                                                                                                            | REMOVED                                                                                                                                                                                                                                                                                                                                                                                                                                                                                                                                                                                                                                                                                                                                                                                                                                                                                                                                                                                                                                                                                                                                                                                                                                                                                                                                                                                                                                                                                                                                                                                                                                                                                                                                                                                                                                                                                                                                                                                                                                                                                                                        |   |
| AUX. WINCH LINE PULL:                                                                                                                   | REMOVED                                                                                                                                                                                                                                                                                                                                                                                                                                                                                                                                                                                                                                                                                                                                                                                                                                                                                                                                                                                                                                                                                                                                                                                                                                                                                                                                                                                                                                                                                                                                                                                                                                                                                                                                                                                                                                                                                                                                                                                                                                                                                                                        |   |
| AUX. WINCH ROPE DIAMETER:                                                                                                               | REMOVED                                                                                                                                                                                                                                                                                                                                                                                                                                                                                                                                                                                                                                                                                                                                                                                                                                                                                                                                                                                                                                                                                                                                                                                                                                                                                                                                                                                                                                                                                                                                                                                                                                                                                                                                                                                                                                                                                                                                                                                                                                                                                                                        |   |
| NUMBER OF FALLS ON AUX:                                                                                                                 | REMOVED                                                                                                                                                                                                                                                                                                                                                                                                                                                                                                                                                                                                                                                                                                                                                                                                                                                                                                                                                                                                                                                                                                                                                                                                                                                                                                                                                                                                                                                                                                                                                                                                                                                                                                                                                                                                                                                                                                                                                                                                                                                                                                                        |   |
| AUX. WINCH HOIST CAPACITY:                                                                                                              | REMOVED                                                                                                                                                                                                                                                                                                                                                                                                                                                                                                                                                                                                                                                                                                                                                                                                                                                                                                                                                                                                                                                                                                                                                                                                                                                                                                                                                                                                                                                                                                                                                                                                                                                                                                                                                                                                                                                                                                                                                                                                                                                                                                                        |   |
| AUX. WINCH HOIST UTILISATION:                                                                                                           | REMOVED                                                                                                                                                                                                                                                                                                                                                                                                                                                                                                                                                                                                                                                                                                                                                                                                                                                                                                                                                                                                                                                                                                                                                                                                                                                                                                                                                                                                                                                                                                                                                                                                                                                                                                                                                                                                                                                                                                                                                                                                                                                                                                                        |   |
|                                                                                                                                         |                                                                                                                                                                                                                                                                                                                                                                                                                                                                                                                                                                                                                                                                                                                                                                                                                                                                                                                                                                                                                                                                                                                                                                                                                                                                                                                                                                                                                                                                                                                                                                                                                                                                                                                                                                                                                                                                                                                                                                                                                                                                                                                                |   |
| LOAD DETAILS                                                                                                                            |                                                                                                                                                                                                                                                                                                                                                                                                                                                                                                                                                                                                                                                                                                                                                                                                                                                                                                                                                                                                                                                                                                                                                                                                                                                                                                                                                                                                                                                                                                                                                                                                                                                                                                                                                                                                                                                                                                                                                                                                                                                                                                                                |   |
| LOAD DESCRIPTION:                                                                                                                       | CUMMINS GENERATOR                                                                                                                                                                                                                                                                                                                                                                                                                                                                                                                                                                                                                                                                                                                                                                                                                                                                                                                                                                                                                                                                                                                                                                                                                                                                                                                                                                                                                                                                                                                                                                                                                                                                                                                                                                                                                                                                                                                                                                                                                                                                                                              |   |
|                                                                                                                                         |                                                                                                                                                                                                                                                                                                                                                                                                                                                                                                                                                                                                                                                                                                                                                                                                                                                                                                                                                                                                                                                                                                                                                                                                                                                                                                                                                                                                                                                                                                                                                                                                                                                                                                                                                                                                                                                                                                                                                                                                                                                                                                                                |   |
| LOAD DIMENSIONS:                                                                                                                        | REFER TO DRAWINGS                                                                                                                                                                                                                                                                                                                                                                                                                                                                                                                                                                                                                                                                                                                                                                                                                                                                                                                                                                                                                                                                                                                                                                                                                                                                                                                                                                                                                                                                                                                                                                                                                                                                                                                                                                                                                                                                                                                                                                                                                                                                                                              |   |
| MASS OF LOAD (EXC. RIGGING):                                                                                                            | 18000kg                                                                                                                                                                                                                                                                                                                                                                                                                                                                                                                                                                                                                                                                                                                                                                                                                                                                                                                                                                                                                                                                                                                                                                                                                                                                                                                                                                                                                                                                                                                                                                                                                                                                                                                                                                                                                                                                                                                                                                                                                                                                                                                        |   |
| MASS OF AUX. COMPONENTS                                                                                                                 | -                                                                                                                                                                                                                                                                                                                                                                                                                                                                                                                                                                                                                                                                                                                                                                                                                                                                                                                                                                                                                                                                                                                                                                                                                                                                                                                                                                                                                                                                                                                                                                                                                                                                                                                                                                                                                                                                                                                                                                                                                                                                                                                              |   |
| MASS OF MAIN HOOK BLOCK:                                                                                                                | 460kg                                                                                                                                                                                                                                                                                                                                                                                                                                                                                                                                                                                                                                                                                                                                                                                                                                                                                                                                                                                                                                                                                                                                                                                                                                                                                                                                                                                                                                                                                                                                                                                                                                                                                                                                                                                                                                                                                                                                                                                                                                                                                                                          |   |
| MASS OF AUX HOOK:                                                                                                                       | -                                                                                                                                                                                                                                                                                                                                                                                                                                                                                                                                                                                                                                                                                                                                                                                                                                                                                                                                                                                                                                                                                                                                                                                                                                                                                                                                                                                                                                                                                                                                                                                                                                                                                                                                                                                                                                                                                                                                                                                                                                                                                                                              |   |
| MASS OF MAIN WINCH ROPE:                                                                                                                | 81kg/m x 120m = 217.2k                                                                                                                                                                                                                                                                                                                                                                                                                                                                                                                                                                                                                                                                                                                                                                                                                                                                                                                                                                                                                                                                                                                                                                                                                                                                                                                                                                                                                                                                                                                                                                                                                                                                                                                                                                                                                                                                                                                                                                                                                                                                                                         |   |
| MASS OF AUX. WINCH ROPE:                                                                                                                | 1.81kg/m x 0m = 0kg                                                                                                                                                                                                                                                                                                                                                                                                                                                                                                                                                                                                                                                                                                                                                                                                                                                                                                                                                                                                                                                                                                                                                                                                                                                                                                                                                                                                                                                                                                                                                                                                                                                                                                                                                                                                                                                                                                                                                                                                                                                                                                            |   |
| MASS OF RIGGING BELOW HOOK:                                                                                                             | 733kg                                                                                                                                                                                                                                                                                                                                                                                                                                                                                                                                                                                                                                                                                                                                                                                                                                                                                                                                                                                                                                                                                                                                                                                                                                                                                                                                                                                                                                                                                                                                                                                                                                                                                                                                                                                                                                                                                                                                                                                                                                                                                                                          |   |
| TOTAL LOAD:                                                                                                                             | 19410kg                                                                                                                                                                                                                                                                                                                                                                                                                                                                                                                                                                                                                                                                                                                                                                                                                                                                                                                                                                                                                                                                                                                                                                                                                                                                                                                                                                                                                                                                                                                                                                                                                                                                                                                                                                                                                                                                                                                                                                                                                                                                                                                        |   |
| LOAD FACTOR:                                                                                                                            | -                                                                                                                                                                                                                                                                                                                                                                                                                                                                                                                                                                                                                                                                                                                                                                                                                                                                                                                                                                                                                                                                                                                                                                                                                                                                                                                                                                                                                                                                                                                                                                                                                                                                                                                                                                                                                                                                                                                                                                                                                                                                                                                              |   |
| TOTAL FACTORED LOAD:                                                                                                                    | 19410kg                                                                                                                                                                                                                                                                                                                                                                                                                                                                                                                                                                                                                                                                                                                                                                                                                                                                                                                                                                                                                                                                                                                                                                                                                                                                                                                                                                                                                                                                                                                                                                                                                                                                                                                                                                                                                                                                                                                                                                                                                                                                                                                        | E |
| MAX. WORKING RADIUS:                                                                                                                    | 22.0m                                                                                                                                                                                                                                                                                                                                                                                                                                                                                                                                                                                                                                                                                                                                                                                                                                                                                                                                                                                                                                                                                                                                                                                                                                                                                                                                                                                                                                                                                                                                                                                                                                                                                                                                                                                                                                                                                                                                                                                                                                                                                                                          |   |
| CHART WLL AT RADIUS:                                                                                                                    | 25000kg                                                                                                                                                                                                                                                                                                                                                                                                                                                                                                                                                                                                                                                                                                                                                                                                                                                                                                                                                                                                                                                                                                                                                                                                                                                                                                                                                                                                                                                                                                                                                                                                                                                                                                                                                                                                                                                                                                                                                                                                                                                                                                                        |   |
| PERCENTAGE OF WLL:                                                                                                                      | 77.6%                                                                                                                                                                                                                                                                                                                                                                                                                                                                                                                                                                                                                                                                                                                                                                                                                                                                                                                                                                                                                                                                                                                                                                                                                                                                                                                                                                                                                                                                                                                                                                                                                                                                                                                                                                                                                                                                                                                                                                                                                                                                                                                          |   |
| GROUND LOADING D                                                                                                                        | TAILS                                                                                                                                                                                                                                                                                                                                                                                                                                                                                                                                                                                                                                                                                                                                                                                                                                                                                                                                                                                                                                                                                                                                                                                                                                                                                                                                                                                                                                                                                                                                                                                                                                                                                                                                                                                                                                                                                                                                                                                                                                                                                                                          |   |
| MASS OF EACH BOG MAT:                                                                                                                   | 0.61t                                                                                                                                                                                                                                                                                                                                                                                                                                                                                                                                                                                                                                                                                                                                                                                                                                                                                                                                                                                                                                                                                                                                                                                                                                                                                                                                                                                                                                                                                                                                                                                                                                                                                                                                                                                                                                                                                                                                                                                                                                                                                                                          |   |
| MAX. OUTRIGGER POINT LOAD:                                                                                                              | 46t                                                                                                                                                                                                                                                                                                                                                                                                                                                                                                                                                                                                                                                                                                                                                                                                                                                                                                                                                                                                                                                                                                                                                                                                                                                                                                                                                                                                                                                                                                                                                                                                                                                                                                                                                                                                                                                                                                                                                                                                                                                                                                                            |   |
| BOG MAT DIMENSIONS:                                                                                                                     | 2.1 X 1.5 X 0.19                                                                                                                                                                                                                                                                                                                                                                                                                                                                                                                                                                                                                                                                                                                                                                                                                                                                                                                                                                                                                                                                                                                                                                                                                                                                                                                                                                                                                                                                                                                                                                                                                                                                                                                                                                                                                                                                                                                                                                                                                                                                                                               |   |
| AREA OF A SINGLE BOG MAT:                                                                                                               | 3.2m <sup>2</sup>                                                                                                                                                                                                                                                                                                                                                                                                                                                                                                                                                                                                                                                                                                                                                                                                                                                                                                                                                                                                                                                                                                                                                                                                                                                                                                                                                                                                                                                                                                                                                                                                                                                                                                                                                                                                                                                                                                                                                                                                                                                                                                              | F |
| MAX. PRESS. APPLIED TO GROUND:                                                                                                          | 145kPa                                                                                                                                                                                                                                                                                                                                                                                                                                                                                                                                                                                                                                                                                                                                                                                                                                                                                                                                                                                                                                                                                                                                                                                                                                                                                                                                                                                                                                                                                                                                                                                                                                                                                                                                                                                                                                                                                                                                                                                                                                                                                                                         | Ľ |
|                                                                                                                                         | , induced and the second secon |   |
| APPLICABLE AND ENSURE THE AREA IS FIT FOR F<br>NOT REFLECT ACTUAL RIGGING CONFIGURATION<br>NTS ARE TO BE MADE IN THE FIELD BY APPROPRIA | IN THE FIELD. EXAMPLE,                                                                                                                                                                                                                                                                                                                                                                                                                                                                                                                                                                                                                                                                                                                                                                                                                                                                                                                                                                                                                                                                                                                                                                                                                                                                                                                                                                                                                                                                                                                                                                                                                                                                                                                                                                                                                                                                                                                                                                                                                                                                                                         |   |